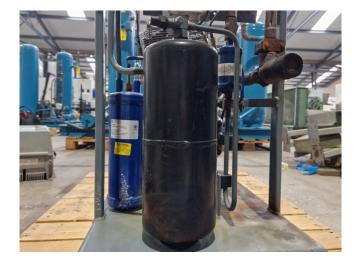

#### Used DWM D2DB3-50X-AWM/D

Used DWM D2DB3-50X-AWM/D semihermetic reciprocating compressor on Freon. Complete with a pressure and safety switch, condensing pressure switches, oil separator and a liquid receiver. The compressor has a displacemenet of 28 m<sup>3</sup>/h. \*Why choose for HOSBV? Were not only the largest used refrigeration specialist in Europe, but also, we solely deliver our orders after performing an extensive test and an industrial cleaning. If requested we are happy to arrange your logistics.