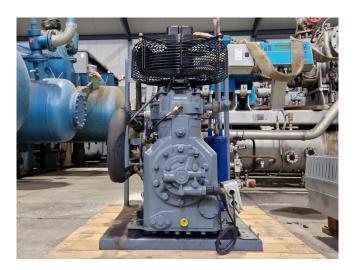

#### Used DWM D2DB3-50X-AWM/D

Used DWM D2DB3-50X-AWM/D semihermetic reciprocating compressor on Freon. Complete with a pressure and safety switch, condensing pressure switches, oil separator and a liquid receiver. The compressor has a displacemenet of 28 m<sup>3</sup>/h. \*Why choose for HOSBV? Were not only the largest used refrigeration specialist in Europe, but also, we solely deliver our orders after performing an extensive test and an industrial cleaning. If requested we are happy to arrange your logistics.

### **Specifications**

| Brand                    | DWM             |
|--------------------------|-----------------|
| Туре                     | D2DB3-50X-AWM/D |
| Refrigerant              | Freon           |
| kW at -10ºC/+40ºC        | 16,1            |
| kW at -20ºC/+40ºC        | 10,6            |
| kW at -30ºC/+40ºC        | 6,5             |
| kW at -40ºC/+40ºC        | 3,5             |
| kW at -45ºC/+40ºC        | 2,4             |
| On steel base frame      | ✓               |
| Pressure safety switches | ✓               |
| Hp/Lp/Op                 |                 |
| Condensing pressure      | ✓               |
| switches                 |                 |
| Liquid receiver          | ✓               |
| Oil separator            | ✓               |
| Sight Glass              | ✓               |
| m3 / h                   | 28,0 m³/h       |
| Remarks                  | Y.o.b. 2002     |
| Sizes                    | 900x520x950 mm  |
|                          | (LxWxH)         |
| Stock                    | 1               |
|                          |                 |