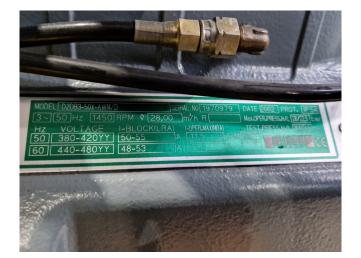

### **Specifications**

| Brand                    | DWM             |
|--------------------------|-----------------|
| Туре                     | D2DB3-50X-AWM/D |
| Refrigerant              | Freon           |
| kW at -10ºC/+40ºC        | 16,1            |
| kW at -20ºC/+40ºC        | 10,6            |
| kW at -30ºC/+40ºC        | 6,5             |
| kW at -40ºC/+40ºC        | 3,5             |
| kW at -45ºC/+40ºC        | 2,4             |
| On steel base frame      | ✓               |
| Pressure safety switches | ✓               |
| Hp/Lp/Op                 |                 |
| Condensing pressure      | ✓               |
| switches                 |                 |
| Liquid receiver          | ✓               |
| Oil separator            | ✓               |
| Sight Glass              | ✓               |
| m3 / h                   | 28,0 m³/h       |
| Remarks                  | Y.o.b. 2002     |
| Sizes                    | 900x520x950 mm  |
|                          | (LxWxH)         |
| Stock                    | 1               |
|                          |                 |