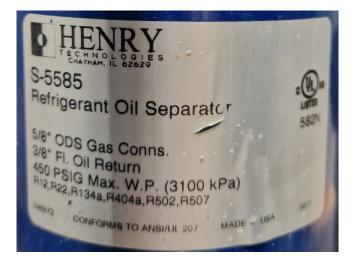

#### Used DWM D2DB3-50X-AWM/D

Used DWM D2DB3-50X-AWM/D semihermetic reciprocating compressor on Freon. Complete with a pressure and safety switch, condensing pressure switches, oil separator and a liquid receiver. The compressor has a displacemenet of 28 m<sup>3</sup>/h. \*Why choose for HOSBV? Were not only the largest used refrigeration specialist in Europe, but also, we solely deliver our orders after performing an extensive test and an industrial cleaning. If requested we are happy to arrange your logistics.