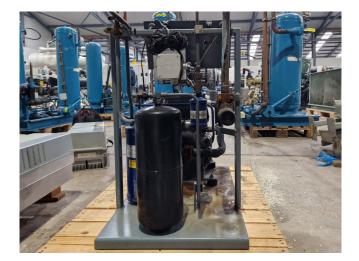

#### Used DWM D2DB3-50X-AWM/D

Used DWM D2DB3-50X-AWM/D semihermetic reciprocating compressor on Freon. Complete with a pressure and safety switch, condensing pressure switches, oil separator and a liquid receiver. The compressor has a displacemenet of 28 m<sup>3</sup>/h. \*Why choose for HOSBV? Were not only the largest used refrigeration specialist in Europe, but also, we solely deliver our orders after performing an extensive test and an industrial cleaning. If requested we are happy to arrange your logistics.

### **Specifications**

| Brand                    | DWM             |
|--------------------------|-----------------|
| Туре                     | D2DB3-50X-AWM/D |
| Refrigerant              | Freon           |
| kW at -10ºC/+40ºC        | 16,1            |
| kW at -20ºC/+40ºC        | 10,6            |
| kW at -30ºC/+40ºC        | 6,5             |
| kW at -40ºC/+40ºC        | 3,5             |
| kW at -45ºC/+40ºC        | 2,4             |
| On steel base frame      | ✓               |
| Pressure safety switches | ✓               |
| Hp/Lp/Op                 |                 |
| Condensing pressure      | ✓               |
| switches                 |                 |
| Liquid receiver          | ✓               |
| Oil separator            | ✓               |
| Sight Glass              | ✓               |
| m3 / h                   | 28,0 m³/h       |
| Remarks                  | Y.o.b. 2002     |
| Sizes                    | 900x520x950 mm  |
|                          | (LxWxH)         |
| Stock                    | 1               |
|                          |                 |