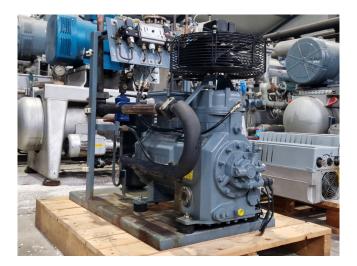

#### Used DWM D2DB3-50X-AWM/D

Used DWM D2DB3-50X-AWM/D semihermetic reciprocating compressor on Freon. Complete with a pressure and safety switch, condensing pressure switches, oil separator and a liquid receiver. The compressor has a displacemenet of 28 m<sup>3</sup>/h. \*Why choose for HOSBV? Were not only the largest used refrigeration specialist in Europe, but also, we solely deliver our orders after performing an extensive test and an industrial cleaning. If requested we are happy to arrange your logistics.