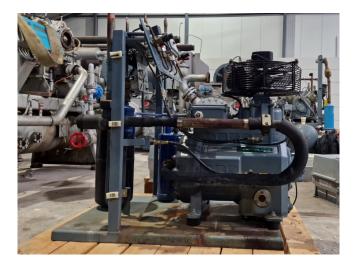

#### Used DWM D2DB3-50X-AWM/D

Used DWM D2DB3-50X-AWM/D semihermetic reciprocating compressor on Freon. Complete with a pressure and safety switch, condensing pressure switches, oil separator and a liquid receiver. The compressor has a displacemenet of 28 m<sup>3</sup>/h. \*Why choose for HOSBV? Were not only the largest used refrigeration specialist in Europe, but also, we solely deliver our orders after performing an extensive test and an industrial cleaning. If requested we are happy to arrange your logistics.