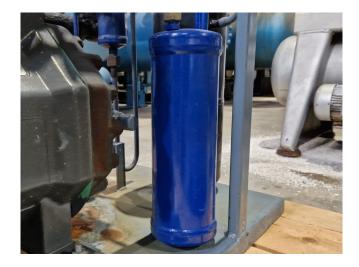

#### Used DWM D2DB3-50X-AWM/D

Used DWM D2DB3-50X-AWM/D semihermetic reciprocating compressor on Freon. Complete with a pressure and safety switch, condensing pressure switches, oil separator and a liquid receiver. The compressor has a displacemenet of 28 m<sup>3</sup>/h. \*Why choose for HOSBV? Were not only the largest used refrigeration specialist in Europe, but also, we solely deliver our orders after performing an extensive test and an industrial cleaning. If requested we are happy to arrange your logistics.