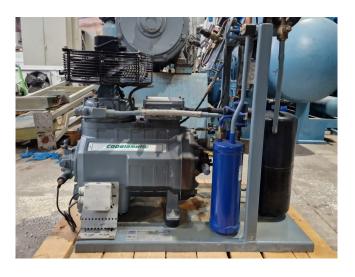

#### Used DWM D2DB3-50X-AWM/D

Used DWM D2DB3-50X-AWM/D semihermetic reciprocating compressor on Freon. Complete with a pressure and safety switch, condensing pressure switches, oil separator and a liquid receiver. The compressor has a displacemenet of 28 m<sup>3</sup>/h. \*Why choose for HOSBV? Were not only the largest used refrigeration specialist in Europe, but also, we solely deliver our orders after performing an extensive test and an industrial cleaning. If requested we are happy to arrange your logistics.