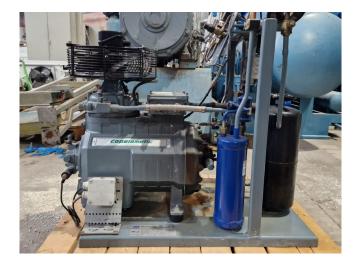

#### Used DWM D2DB3-50X-AWM/D

Used DWM D2DB3-50X-AWM/D semihermetic reciprocating compressor on Freon. Complete with a pressure and safety switch, condensing pressure switches, oil separator and a liquid receiver. The compressor has a displacemenet of 28 m<sup>3</sup>/h. \*Why choose for HOSBV? Were not only the largest used refrigeration specialist in Europe, but also, we solely deliver our orders after performing an extensive test and an industrial cleaning. If requested we are happy to arrange your logistics.