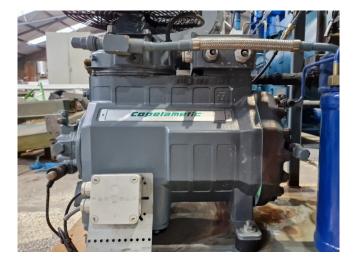

#### Used DWM D2DB3-50X-AWM/D

Used DWM D2DB3-50X-AWM/D semihermetic reciprocating compressor on Freon. Complete with a pressure and safety switch, condensing pressure switches, oil separator and a liquid receiver. The compressor has a displacemenet of 28 m<sup>3</sup>/h. \*Why choose for HOSBV? Were not only the largest used refrigeration specialist in Europe, but also, we solely deliver our orders after performing an extensive test and an industrial cleaning. If requested we are happy to arrange your logistics.

### **Specifications**

| Brand                    | DWM             |
|--------------------------|-----------------|
| Туре                     | D2DB3-50X-AWM/D |
| Refrigerant              | Freon           |
| kW at -10ºC/+40ºC        | 16,1            |
| kW at -20ºC/+40ºC        | 10,6            |
| kW at -30ºC/+40ºC        | 6,5             |
| kW at -40ºC/+40ºC        | 3,5             |
| kW at -45ºC/+40ºC        | 2,4             |
| On steel base frame      | ✓               |
| Pressure safety switches | ✓               |
| Hp/Lp/Op                 |                 |
| Condensing pressure      | ✓               |
| switches                 |                 |
| Liquid receiver          | ✓               |
| Oil separator            | ✓               |
| Sight Glass              | ✓               |
| m3 / h                   | 28,0 m³/h       |
| Remarks                  | Y.o.b. 2002     |
| Sizes                    | 900x520x950 mm  |
|                          | (LxWxH)         |
| Stock                    | 1               |
|                          |                 |